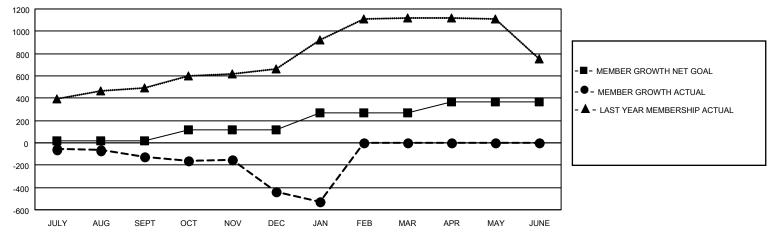

## GOALS AND ACTUAL MEMBERS CUMULATIVE

| DROPPED CLUBS: 30 |     | 35 CLUBS OF 100 ADDED 1 OR<br>MORE NEW MEMBERS | GENDER DISTRIBUTION                 |                |  |
|-------------------|-----|------------------------------------------------|-------------------------------------|----------------|--|
|                   |     | WORL NEW WEINBERG                              | MALE                                | 1,425 (59.97%) |  |
|                   |     |                                                | FEMALE                              | 951 (40.03%)   |  |
| DROPPED MEMBERS   |     |                                                | NON BINARY                          | 0 (0.00%)      |  |
| DECEASED          | 6   |                                                | PREFER NOT TO ANSWER                | 0 (0.00%)      |  |
| CLUB CANCELLED    | 151 | CLICK HERE FOR CUMULATIVE                      | TOTAL FAMILY UNIT MEMBERS           | 1,622          |  |
| OTHER             | 592 | MEMBERSHIP DATA                                |                                     |                |  |
| TOTAL             | 749 |                                                | FAMILY MEMBERS PAYING HALF DUES 901 |                |  |
|                   |     |                                                |                                     |                |  |

## MONTHLY MEMBERSHIP PROGRESS REPORT

LOCATION INDIA District 320 B Results as of: 1/31/2023

| Clubs RESULTS FOR 2022-2023 |    |   |    | Members RESULTS FOR 2022-2023 |     |     |     |
|-----------------------------|----|---|----|-------------------------------|-----|-----|-----|
|                             |    |   |    |                               |     |     |     |
| JULY/AUG/SEPT               | 10 | 0 | 15 | JULY/AUG/SEPT                 | 20  | 139 | 255 |
| OCT/NOV/DEC                 | 2  | 0 | 10 | OCT/NOV/DEC                   | 100 | 82  | 384 |
| JAN/FEB/MAR                 | 1  | 0 | 5  | JAN/FEB/MAR                   | 150 | 19  | 110 |
| APR/MAY/JUNE                | 2  | 0 | 0  | APR/MAY/JUNE                  | 100 | 0   | 0   |