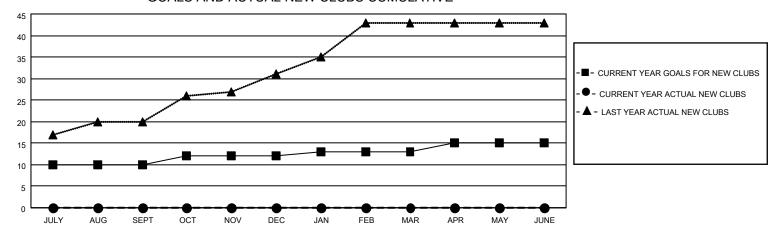

## GOALS AND ACTUAL NEW CLUBS CUMULATIVE

## MONTHLY MEMBERSHIP PROGRESS REPORT

LOCATION INDIA District 320 B Results as of: 1/31/2023

| Clubs RESULTS FOR 2022-2023 |    |   |    | Members RESULTS FOR 2022-2023 |     |     |     |
|-----------------------------|----|---|----|-------------------------------|-----|-----|-----|
|                             |    |   |    |                               |     |     |     |
| JULY/AUG/SEPT               | 10 | 0 | 15 | JULY/AUG/SEPT                 | 20  | 139 | 255 |
| OCT/NOV/DEC                 | 2  | 0 | 10 | OCT/NOV/DEC                   | 100 | 82  | 384 |
| JAN/FEB/MAR                 | 1  | 0 | 5  | JAN/FEB/MAR                   | 150 | 19  | 110 |
| APR/MAY/JUNE                | 2  | 0 | 0  | APR/MAY/JUNE                  | 100 | 0   | 0   |